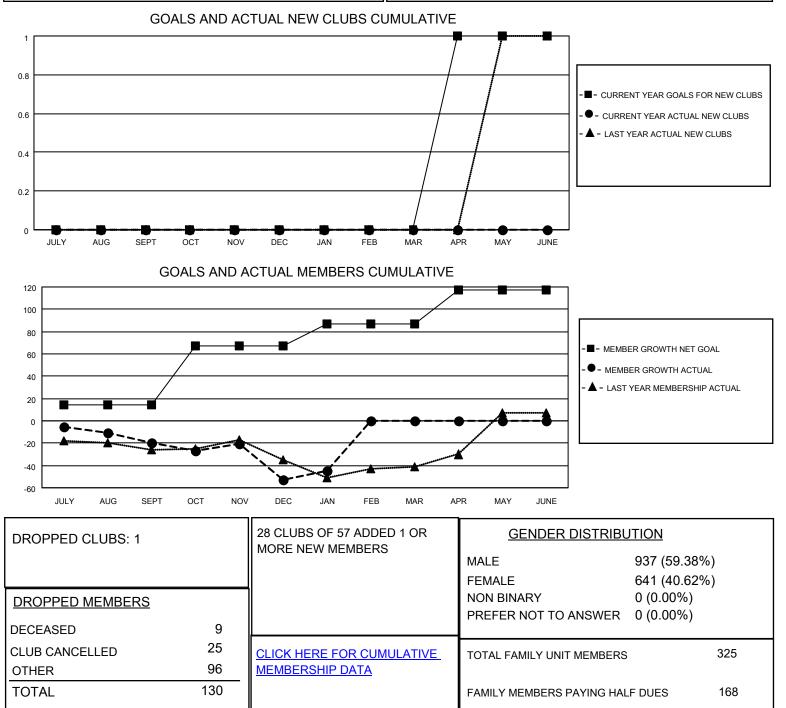

## LOCATION CONNECTICUT

District 23 C

Results as of: 1/31/2023

| Clubs                 |               |           |               | Members               |                        |                         |                                                    |
|-----------------------|---------------|-----------|---------------|-----------------------|------------------------|-------------------------|----------------------------------------------------|
| RESULTS FOR 2022-2023 |               |           |               | RESULTS FOR 2022-2023 |                        |                         |                                                    |
| QUARTER               | NEW CLUB GOAL | NEW CLUBS | DROPPED CLUBS | QUARTER               | BER GROWTH NET<br>GOAL | MEMBER GROWTH<br>ACTUAL | DROPPED<br>MEMBERS ACTUAL<br>(including transfers) |
| JULY/AUG/SEPT         | 0             | 0         | 0             | JULY/AUG/SEPT         | 14                     | 22                      | 40                                                 |
| OCT/NOV/DEC           | 0             | 0         | 1             | OCT/NOV/DEC           | 53                     | 55                      | 87                                                 |
| JAN/FEB/MAR           | 0             | 0         | 0             | JAN/FEB/MAR           | 20                     | 13                      | 3                                                  |
| APR/MAY/JUNE          | 1             | 0         | 0             | APR/MAY/JUNE          | 30                     | 0                       | 0                                                  |